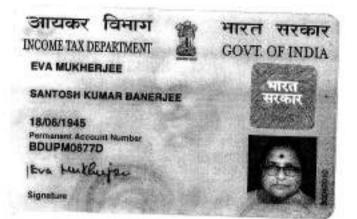

### TO AND IN FAVOUR OF

(I) SMT. EVA MUKHERJEE (PAN BDUPM 0677 D), wife of Late Javanta Kumar Mukherjee, a Housewife, by religion Hindu, by nationality Indian and residing at 99, Garfa Main Road, Post Office Santoshpur, Police Station Survey Park (previously Purba Jadavpur), Kolkata - 700075, District South 24 Parganas, (2) SMT. INDRANI BHATTACHARJEE (PAN AXSPB 2749 L), daughter of Late Jayanta Kumar Mukherjee, wife of Sri Sandip Bhattacharjee, A Housewife, by religion Hindu, by nationality Indian and residing at Flat No. 1B, ' Baitalik Apartment', 422, Garfa Main Road, Post Office Santoshpur, Police Station Garfa (previously Purba Jadavpur), Kolkata - 700075, District South 24 Parganas AND (3) SRI KAMAL KUMAR DAS (PAN ACMPD 9866 B), son of Late Satya Charan Das, by occupation Service, by religion Hindu, by nationality Indian and residing at 8B, Middle Road, Post Office Santoshpur, Police Station Survey Park (previously Purba Jadavpur), Kolkata - 700075, District South 24 Parganas, hereinafter jointly called and referred to as the DONEES (which term or expression unless repugnant or contrary to the context shall mean and include their and each of their heir/s, successor/s, legal representative/s, administrator/s, executor/s, assignee/s, etc.) of the SECOND PART.