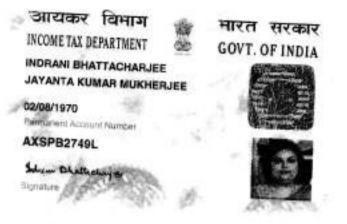

### TO AND IN FAVOUR OF

(I) SMT. EVA MUKHERJEE (PAN BDUPM 0677 D), wife of Late Javanta Kumar Mukherjee, a Housewife, by religion Hindu, by nationality Indian and residing at 99, Garfa Main Road, Post Office Santoshpur, Police Station Survey Park (previously Purba Jadavpur), Kolkata - 700075, District South 24 Parganas, (2) SMT. INDRANI BHATTACHARJEE (PAN AXSPB 2749 L), daughter of Late Jayanta Kumar Mukherjee, wife of Sri Sandip Bhattacharjee, A Housewife, by religion Hindu, by nationality Indian and residing at Flat No. 1B, ' Baitalik Apartment', 422, Garfa Main Road, Post Office Santoshpur, Police Station Garfa (previously Purba Jadavpur), Kolkata - 700075, District South 24 Parganas AND (3) SRI KAMAL KUMAR DAS (PAN ACMPD 9866 B), son of Late Satya Charan Das, by occupation Service, by religion Hindu, by nationality Indian and residing at 8B, Middle Road, Post Office Santoshpur, Police Station Survey Park (previously Purba Jadavpur), Kolkata - 700075, District South 24 Parganas, hereinafter jointly called and referred to as the DONEES (which term or expression unless repugnant or contrary to the context shall mean and include their and each of their heir/s, successor/s, legal representative/s, administrator/s, executor/s, assignee/s, etc.) of the SECOND PART.

, Admitted by: Self, Date of Admission: 22/11/2017 ,Place : Office

**Donee Details :** 

| 0 | Name,Address,Photo,Finger p                                                                                                                                                                                                                                                                 | print and Signatur                                                                                              | re                |                                         |  |  |  |
|---|---------------------------------------------------------------------------------------------------------------------------------------------------------------------------------------------------------------------------------------------------------------------------------------------|-----------------------------------------------------------------------------------------------------------------|-------------------|-----------------------------------------|--|--|--|
|   | Name                                                                                                                                                                                                                                                                                        | Photo                                                                                                           | Finger Print      | Signature                               |  |  |  |
|   | Smt Eva Mukherjee<br>Wife of Late Jayanta Kumar<br>Mukherjee<br>Executed by: Self, Date of<br>Execution: 22/11/2017<br>, Admitted by: Self, Date of<br>Admission: 22/11/2017 ,Place :<br>Office                                                                                             |                                                                                                                 |                   | Eva Veuleijn                            |  |  |  |
|   |                                                                                                                                                                                                                                                                                             | 22/11/2017                                                                                                      | LTI<br>22/11/2017 | 22/11/2017                              |  |  |  |
|   | Wife of Late Jayanta Kumar Mukherjee Sex: Female, By Caste: Hindu, Occupation: House wife,<br>Citizen of: India, PAN No.:: BDUPM0677D, Status :Individual, Executed by: Self, Date of Execution<br>22/11/2017<br>, Admitted by: Self, Date of Admission: 22/11/2017 ,Place : Office         |                                                                                                                 |                   |                                         |  |  |  |
| 2 | Name ,                                                                                                                                                                                                                                                                                      | Photo                                                                                                           | Finger Print      | Signature                               |  |  |  |
|   | Indrani Bhattacharjee<br>Daugther of Late Jayanta<br>Kumar Bhattacharjee<br>Executed by: Self, Date of<br>Execution: 22/11/2017<br>, Admitted by: Self, Date of<br>Admission: 22/11/2017 ,Place :<br>Office                                                                                 | STE                                                                                                             |                   | Indring Bhattaduiger                    |  |  |  |
|   |                                                                                                                                                                                                                                                                                             | 22/11/2017                                                                                                      | LTI<br>22/11/2017 | 22/11/2017                              |  |  |  |
| - | Daugther of Late Jayanta Kumar Bhattacharjee Sex: Female, By Caste: Hindu, Occupation: Hous<br>wife, Citizen of: India, PAN No.:: AXSPB2749L, Status :Individual, Executed by: Self, Date of<br>Execution: 22/11/2017<br>, Admitted by: Self, Date of Admission: 22/11/2017 ,Place : Office |                                                                                                                 |                   |                                         |  |  |  |
| 9 |                                                                                                                                                                                                                                                                                             | the second se |                   | 1-200100-000                            |  |  |  |
| 3 | Name                                                                                                                                                                                                                                                                                        | Photo                                                                                                           | Finger Print      | Signature                               |  |  |  |
| 3 |                                                                                                                                                                                                                                                                                             | the second se |                   | 1.0000000000000000000000000000000000000 |  |  |  |
| 3 | Name<br>Kamal Kumar Das<br>Son of Late Satya Charan Das<br>Executed by: Self, Date of<br>Execution: 22/11/2017<br>, Admitted by: Self, Date of<br>Admission: 22/11/2017 ,Place :                                                                                                            | the second se |                   | 1.200100-000                            |  |  |  |