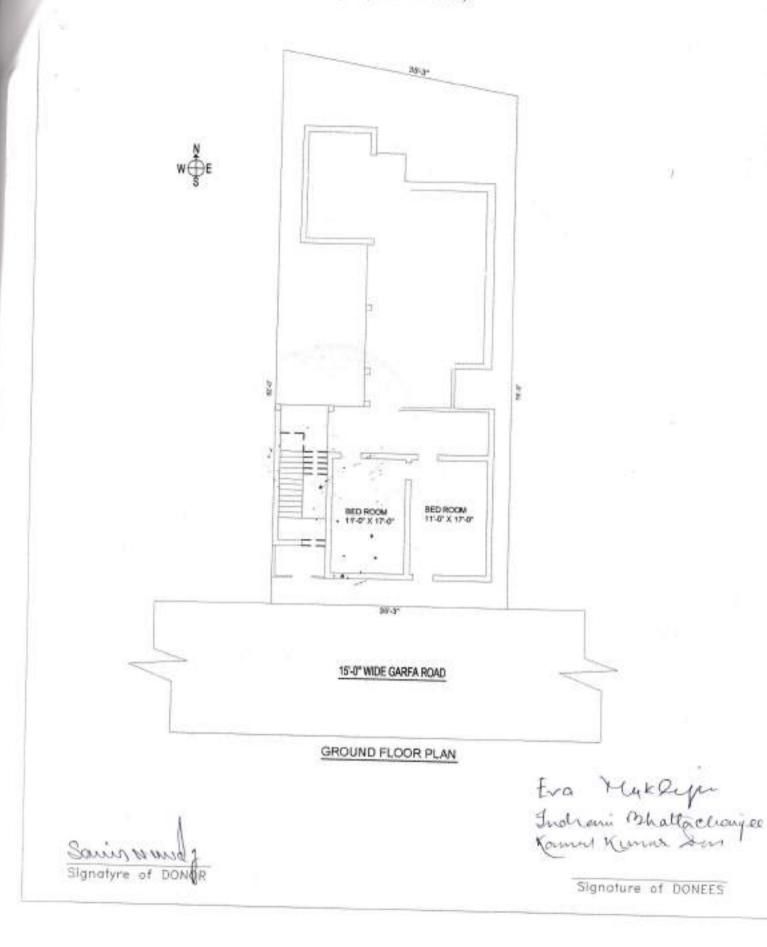

## DRAFTED & PREPARED BY :

Dubustu - 56/2001.

Advocate, ( Alipore Judges' Court, Kolkata-700027.

Ground Floor Plan of II Storied Building at K.M.C. Premises No.96,Garfa Main Road, Kolkata-700075, P.S.Survey Park,Assessee No.311041205950 at the Northern Side. Area : 460 sq.ft. Super Built Up (more or less).

The property is shown by RED Border line in the plan annexed herewith.

The property is butted & bounded by:

| ON THE NORTH:  | 30' Wide Garfa Main Road ;                         |
|----------------|----------------------------------------------------|
| ON THE SOUTH : | Property of Jiten Bose and Others ;                |
| ON THE EAST :  | Property under Premises No. 101, Garfa Main Road ; |
| ON THE WEST :  | Property under Premises No. 97, Garfa Main Road.   |

# (PROPERTY UNDER THIS DEED OF GIFT)

ALL THAT the undivided and unpartitioned self-sufficient residential Flat, at the Northern side of the Ground Floor, measuring about 460 (Four Hundred and Sixty) Sq. Ft. Super Built – Up Area, having Mosaic Flooring and 30 Years old,, of the Two storied Building, lying and situate at the land measuring about 03 (Three) Cottahs 12 (Twelve) Chittacks, at District : South 24 Parganas, Police Station Purba Jadavpur (previously Kasba, thereafter Garfa), Additional District Sub - Registrar Office at Sealdah, Pargana Khaspur, Touzi No. 10, 12 and 13, J.L. No. 19, R.S. No. 2, Mouza Garfa, appertaining to the C.S. Khatian No. 573, corresponding to the R.S. Khatian No. 1169, comprising C.S. Dag No. 447 under R.S. Dag No. 585, within the jurisdiction of the Kolkata Municipal Corporation, Ward No. 104 and being known and numbered as the Premises No. 96, Garfa Main Road, Kolkata – 700075 and assessed under the Assessee No. 31-104-12-0595-0, together with the undivided and unpartitioned and proportionate share and interest in the land.