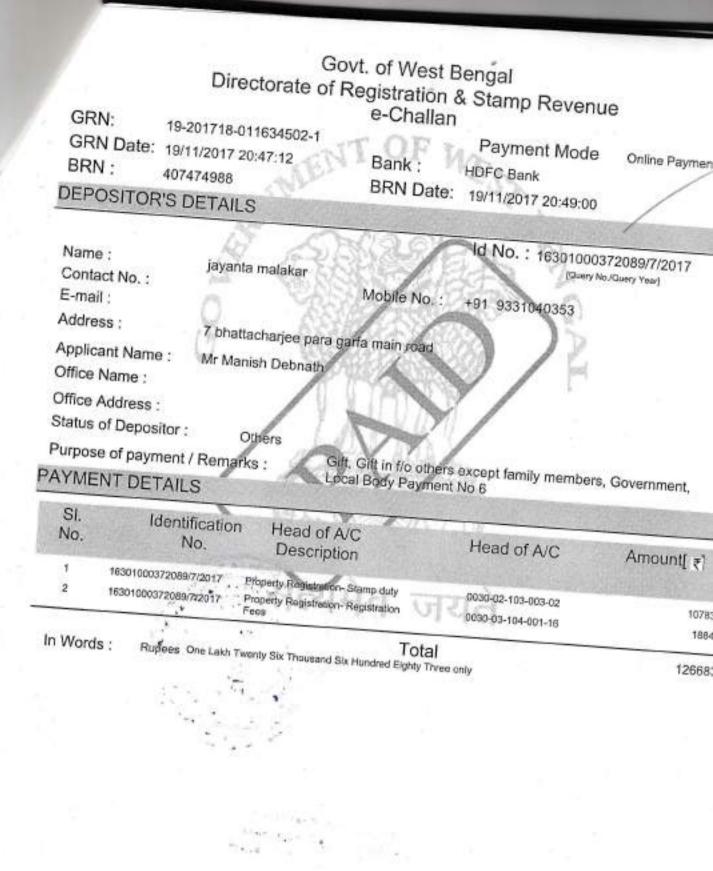

#### Payment of Fees

Certified that required Registration Fees payable for this document is Rs 18,848/- (A(1) = Rs 18,802/-, E = Rs 14/-, H = Rs 28/- ,M(b) = Rs 4/- ) and Registration Fees paid by Cash Rs 0/-, by online = Rs 18,848/-

Description of Online Payment using Government Receipt Portal System (GRIPS), Finance Department, Govt. of WB Online on 19/11/2017 8:49PM with Govt. Ref. No: 192017180116345021 on 19-11-2017, Amount Rs: 18,848/-, Bank: HDFC Bank (HDFC0000014), Ref. No. 407474988 on 19-11-2017, Head of Account 0030-03-104-001-16

#### Payment of Stamp Duty

Certified that required Stamp Duty payable for this document is Rs. 1,12,835/- and Stamp Duty paid by Stamp Rs 5,000/-, by online = Rs 1,07,835/-

Description of Stamp

1. Stamp: Type: Impressed, Serial no 461740, Amount: Rs.5,000/-, Date of Purchase: 14/11/2017, Vendor name: Subhankar Das

Description of Online Payment using Government Receipt Portal System (GRIPS), Finance Department, Govt. of WB Online on 19/11/2017 8:49PM with Govt. Ref. No: 192017180116345021 on 19-11-2017, Amount Rs: 1,07,835/-, Bank: HDFC Bank ( HDFC0000014), Ref. No. 407474988 on 19-11-2017, Head of Account 0030-02-103-003-02